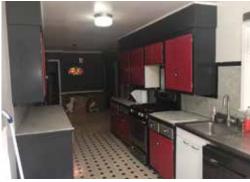

2137 GRAHAM RD., STOW, OH 44224

Directions: Take Graham Rd. just east of Darrow Rd. (Rt. 91) to auction. Watch for KIKO signs.

Information is believed to be accurate but not guaranteed

Home built 1955 - Main level has 1,358 sq. ft. - three bedrooms - bath - kitchen - dining room - sun room mostly wood floors – rear enclosed porch with hot tub – full basement with 2-car garage – laundry – new FA gas furnace & air in 2016, shower bath, new shingles 2007, 100 amp breaker, city water/sewer, additional 2-car detached garage - concrete drive - real nice setting - woods in rear - great location - development potential – shown by appointment or open 1 1/2 hrs before sale.