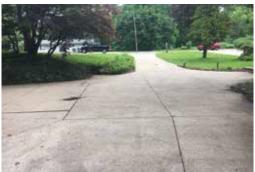

2137 GRAHAM RD., STOW, OH 44224

Directions: Take Graham Rd. just east of Darrow Rd. (Rt. 91) to auction. Watch for KIKO signs.

Information is believed to be accurate but not guaranteed

Home built 1955 - Main level has 1,358 sq. ft. - three bedrooms - bath - kitchen - dining room - sun room mostly wood floors – rear enclosed porch with hot tub – full basement with 2-car garage – laundry – new FA gas furnace & air in 2016, shower bath, new shingles 2007, 100 amp breaker, city water/sewer, additional 2-car detached garage - concrete drive - real nice setting - woods in rear - great location - development potential – shown by appointment or open 1 1/2 hrs before sale.