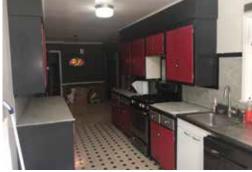

2137 GRAHAM RD., STOW, OH 44224

Directions: Take Graham Rd. just east of Darrow Rd. (Rt. 91) to auction. Watch for KIKO signs.

Information is believed to be accurate but not guaranteed

Home built 1955 - Main level has 1,358 sq. ft. - three bedrooms - bath - kitchen - dining room - sun room mostly wood floors – rear enclosed porch with hot tub – full basement with 2-car garage – laundry – new FA gas furnace & air in 2016, shower bath, new shingles 2007, 100 amp breaker, city water/sewer, additional 2-car detached garage - concrete drive - real nice setting - woods in rear - great location - development potential – shown by appointment or open 1 1/2 hrs before sale.