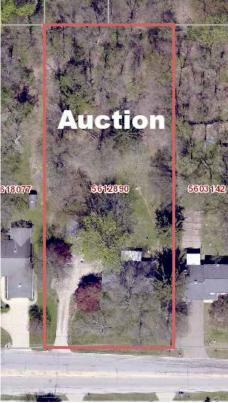

## TUESDAY - JULY 9, 2019 - 6:00 PM

FIXER-UPPER THREE BEDROOM RANCH HOME WITH WALK-OUT BASEMENT & GARAGE – DETACHED GARAGE – LARGE LOT 133 X 322

Owner moved out of area. ABSOLUTE AUCTION, All sells to highest bidder(s) on location:

2137 GRAHAM RD., STOW, OH 44224

Directions: Take Graham Rd. just east of Darrow Rd. (Rt. 91) to auction. Watch for KIKO signs.

Information is believed to be accurate but not guaranteed

Home built 1955 - Main level has 1,358 sq. ft. - three bedrooms - bath - kitchen - dining room - sun room mostly wood floors – rear enclosed porch with hot tub – full basement with 2-car garage – laundry – new FA gas furnace & air in 2016, shower bath, new shingles 2007, 100 amp breaker, city water/sewer, additional 2-car detached garage - concrete drive - real nice setting - woods in rear - great location - development potential – shown by appointment or open 1 1/2 hrs before sale.