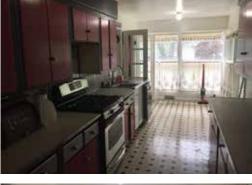

2137 GRAHAM RD., STOW, OH 44224

Directions: Take Graham Rd. just east of Darrow Rd. (Rt. 91) to auction. Watch for KIKO signs.

Information is believed to be accurate but not guaranteed

Home built 1955 - Main level has 1,358 sq. ft. - three bedrooms - bath - kitchen - dining room - sun room mostly wood floors – rear enclosed porch with hot tub – full basement with 2-car garage – laundry – new FA gas furnace & air in 2016, shower bath, new shingles 2007, 100 amp breaker, city water/sewer, additional 2-car detached garage - concrete drive - real nice setting - woods in rear - great location - development potential – shown by appointment or open 1 1/2 hrs before sale.