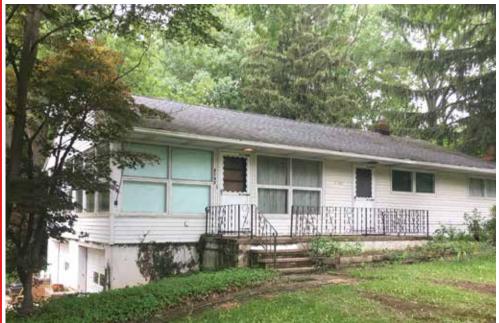

## TUESDAY - JULY 9, 2019 - 6:00 PM

FIXER-UPPER THREE BEDROOM RANCH HOME WITH WALK-OUT BASEMENT & GARAGE – DETACHED GARAGE – LARGE LOT 133 X 322

Owner moved out of area. ABSOLUTE AUCTION, All sells to highest bidder(s) on location:

2137 GRAHAM RD., STOW, OH 44224

Directions: Take Graham Rd. just east of Darrow Rd. (Rt. 91) to auction. Watch for KIKO signs.

Information is believed to be accurate but not guaranteed

Home built 1955 - Main level has 1,358 sq. ft. - three bedrooms - bath - kitchen - dining room - sun room mostly wood floors – rear enclosed porch with hot tub – full basement with 2-car garage – laundry – new FA gas furnace & air in 2016, shower bath, new shingles 2007, 100 amp breaker, city water/sewer, additional 2-car detached garage - concrete drive - real nice setting - woods in rear - great location - development potential – shown by appointment or open 1 1/2 hrs before sale.