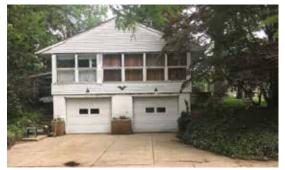

2137 GRAHAM RD., STOW, OH 44224

Directions: Take Graham Rd. just east of Darrow Rd. (Rt. 91) to auction. Watch for KIKO signs.

Information is believed to be accurate but not guaranteed

Home built 1955 - Main level has 1,358 sq. ft. - three bedrooms - bath - kitchen - dining room - sun room mostly wood floors – rear enclosed porch with hot tub – full basement with 2-car garage – laundry – new FA gas furnace & air in 2016, shower bath, new shingles 2007, 100 amp breaker, city water/sewer, additional 2-car detached garage - concrete drive - real nice setting - woods in rear - great location - development potential – shown by appointment or open 1 1/2 hrs before sale.