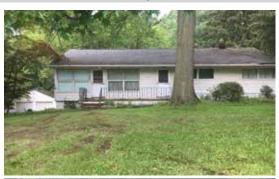

## TUESDAY - JULY 9, 2019 - 6:00 PM

FIXER-UPPER THREE BEDROOM RANCH HOME WITH WALK-OUT BASEMENT & GARAGE – DETACHED GARAGE – LARGE LOT 133 X 322

Owner moved out of area. ABSOLUTE AUCTION, All sells to highest bidder(s) on location:

2137 GRAHAM RD., STOW, OH 44224

Directions: Take Graham Rd. just east of Darrow Rd. (Rt. 91) to auction. Watch for KIKO signs.

Information is believed to be accurate but not guaranteed

Home built 1955 - Main level has 1,358 sq. ft. - three bedrooms - bath - kitchen - dining room - sun room mostly wood floors – rear enclosed porch with hot tub – full basement with 2-car garage – laundry – new FA gas furnace & air in 2016, shower bath, new shingles 2007, 100 amp breaker, city water/sewer, additional 2-car detached garage - concrete drive - real nice setting - woods in rear - great location - development potential – shown by appointment or open 1 1/2 hrs before sale.