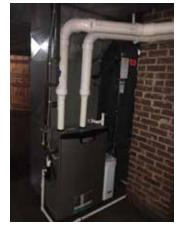

2137 GRAHAM RD., STOW, OH 44224

Directions: Take Graham Rd. just east of Darrow Rd. (Rt. 91) to auction. Watch for KIKO signs.

Information is believed to be accurate but not guaranteed

Home built 1955 - Main level has 1,358 sq. ft. - three bedrooms - bath - kitchen - dining room - sun room mostly wood floors – rear enclosed porch with hot tub – full basement with 2-car garage – laundry – new FA gas furnace & air in 2016, shower bath, new shingles 2007, 100 amp breaker, city water/sewer, additional 2-car detached garage - concrete drive - real nice setting - woods in rear - great location - development potential – shown by appointment or open 1 1/2 hrs before sale.