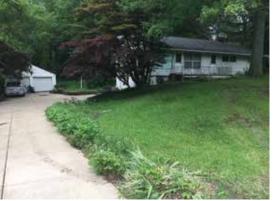

2137 GRAHAM RD., STOW, OH 44224

Directions: Take Graham Rd. just east of Darrow Rd. (Rt. 91) to auction. Watch for KIKO signs.

Information is believed to be accurate but not guaranteed

Home built 1955 - Main level has 1,358 sq. ft. - three bedrooms - bath - kitchen - dining room - sun room mostly wood floors – rear enclosed porch with hot tub – full basement with 2-car garage – laundry – new FA gas furnace & air in 2016, shower bath, new shingles 2007, 100 amp breaker, city water/sewer, additional 2-car detached garage - concrete drive - real nice setting - woods in rear - great location - development potential – shown by appointment or open 1 1/2 hrs before sale.